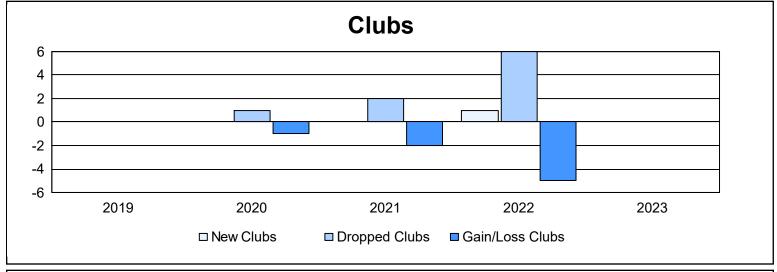

District 6 NE As of June 2023 Cumulative

| Year      | New<br>Clubs | Dropped<br>Clubs | Gain/<br>Loss<br>Clubs | New<br>Members | Charter<br>Members | Reinstate<br>Members | Transfer<br>Members | Total<br>Member<br>Added | Total<br>Members<br>Dropped | Gain/<br>Loss<br>Members |
|-----------|--------------|------------------|------------------------|----------------|--------------------|----------------------|---------------------|--------------------------|-----------------------------|--------------------------|
| 2018-2019 | 0            | 0                | 0                      | 80             | 1                  | 14                   | 0                   | 95                       | 164                         | -69                      |
| 2019-2020 | 0            | 1                | -1                     | 75             | 0                  | 5                    | 2                   | 82                       | 110                         | -28                      |
| 2020-2021 | 0            | 2                | -2                     | 62             | 0                  | 11                   | 3                   | 76                       | 148                         | -72                      |
| 2021-2022 | 1            | 6                | -5                     | 86             | 40                 | 16                   | 7                   | 149                      | 158                         | -9                       |
| 2022-2023 | 0            | 0                | 0                      | 135            | 0                  | 6                    | 4                   | 145                      | 109                         | 36                       |
| Average   | 0            | 2                | -2                     | 88             | 8                  | 10                   | 3                   | 109                      | 138                         | -28                      |