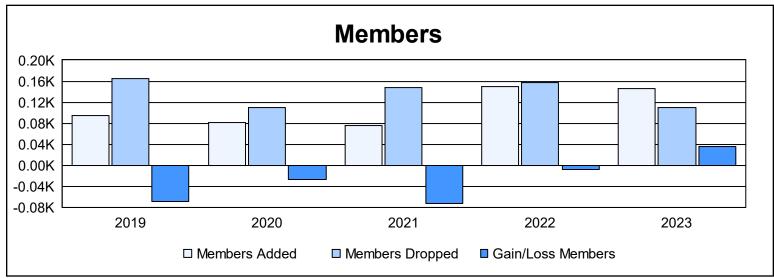

District 6 NE As of June 2023 Cumulative

| Year      | New<br>Clubs | Dropped<br>Clubs | Gain/<br>Loss<br>Clubs | New<br>Members | Charter<br>Members | Reinstate<br>Members | Transfer<br>Members | Total<br>Member<br>Added | Total<br>Members<br>Dropped | Gain/<br>Loss<br>Members |
|-----------|--------------|------------------|------------------------|----------------|--------------------|----------------------|---------------------|--------------------------|-----------------------------|--------------------------|
| 2018-2019 | 0            | 0                | 0                      | 80             | 1                  | 14                   | 0                   | 95                       | 164                         | -69                      |
| 2019-2020 | 0            | 1                | -1                     | 75             | 0                  | 5                    | 2                   | 82                       | 110                         | -28                      |
| 2020-2021 | 0            | 2                | -2                     | 62             | 0                  | 11                   | 3                   | 76                       | 148                         | -72                      |
| 2021-2022 | 1            | 6                | -5                     | 86             | 40                 | 16                   | 7                   | 149                      | 158                         | -9                       |
| 2022-2023 | 0            | 0                | 0                      | 135            | 0                  | 6                    | 4                   | 145                      | 109                         | 36                       |
| Average   | 0            | 2                | -2                     | 88             | 8                  | 10                   | 3                   | 109                      | 138                         | -28                      |